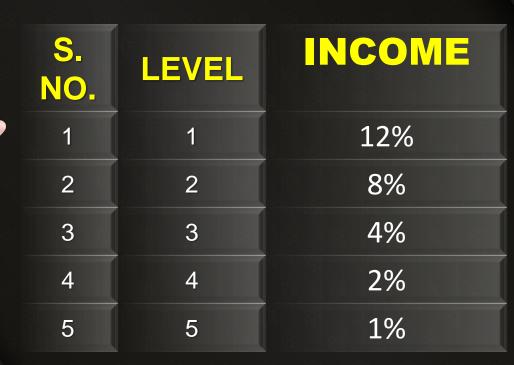

cipants is known as Distributed Ledger Technology. Blockchain is a type of DLT in which transactions are recorded with an immutable cryptographic signature.

www.investpro.live

## CRYPTO MINING

Cryptocurrency mining is the process of validating transactions and adding them to a blockchain, a distributed and decentralized ledger. Miners use computational power to solve complex mathematical puzzles, and in return, they are rewarded with newly minted cryptocurrency coins and transaction fees. Mining secures the network, maintains the integrity of transactions, and ensures consensus among participants.







Start from 10\$ up to 1lac \$.



## TYPES OF INCOME

TRADE INCOME

TEAM LEVEL INCOME 1

2

TEAM LEVEL INCOME 2

**CLUB INCOME** 

4

5 REWARD INCOME





## **TEAM LEVEL INCOME 1**





Note – If your self-business is less than \$1000.



# TEAM LEVEL INCOME 2





| S.<br>NO. | LEVEL |
|-----------|-------|
| 1         | 1     |
| 2         | 2     |
| 3         | 3     |
| 4         | 4     |
| 5         | 5     |

| INCOME |     |  |  |
|--------|-----|--|--|
|        |     |  |  |
|        | 18% |  |  |
|        | 15% |  |  |
|        | 12% |  |  |
|        | 8%  |  |  |
|        | 4%  |  |  |

Note – If your self-business is above than \$1000.







On joining the automatic club income after doing 5000 dollar on his total teams business 1.5 % to 2%.





### REWARD INCOME

#### **DIRECT BUSINESS**

5000\$

PRIMARY 7500\$ AND

PRIMARY 20K \$ AND

PRIMARY 1 LAC \$ AND

SECONDARY 7500\$

SECONDARY 20K \$

SECONDARY 1 LAC \$

#### **REWARD**

100\$

300\$

INSTENT 500